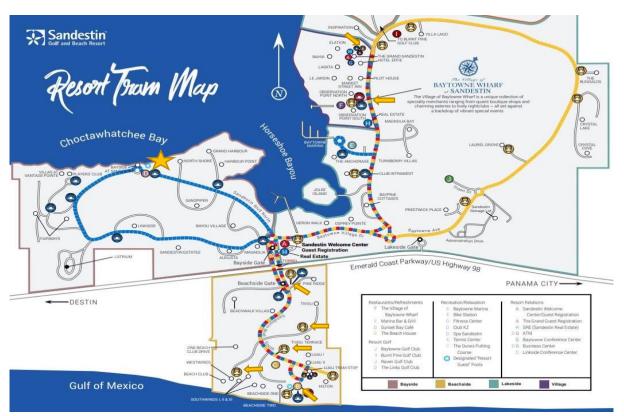

The designated tram stops marked with a **yellow arrow** on the below resort map will offer enhanced transportation services on the below timeline to the Linkside Conference Center, located at the yellow star. Please show your room key to utilize this service. Transportation will not have an exact pickup time; however, trams will be running on a constant loop. If the tram has just departed, the loop time before the tram returns should be approx. 25-30 minutes. Trams will take you directly to the Linkside Conference Center. Return trips provided from the conference center at the conclusion of each day's meetings.

#### Linkside Conference Center

160 Sandestin Blvd N

Miramar Beach, FL 32550

**Conference Parking:** Right Across the Street from Conference Center

158 Sandestin Blvd N

Miramar Beach, FL 32550